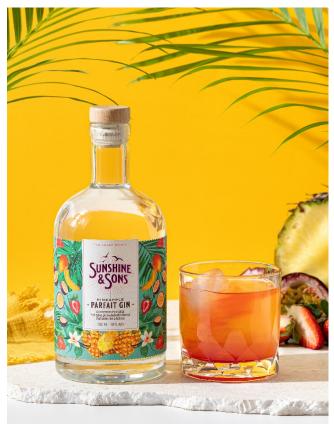

### **Product Description 50 Words**

Sunshine & Sons spirits are a little bit of everything you love about our part of the world, and everything we love about great spirits. Pot-distilled with carefully curated ingredients but a laidback approach, our spirits evoke the memory, allure, and the warmth of Queensland's beautiful subtropical coast.

### **Product Description 100 Words**

Sunshine & Sons spirits are a little bit of everything you love about our part of the world, and everything we love about great spirits. Pot-distilled with carefully curated ingredients but a laidback approach, our spirits evoke the memory, allure, and the warmth of Queensland's beautiful subtropical coast.